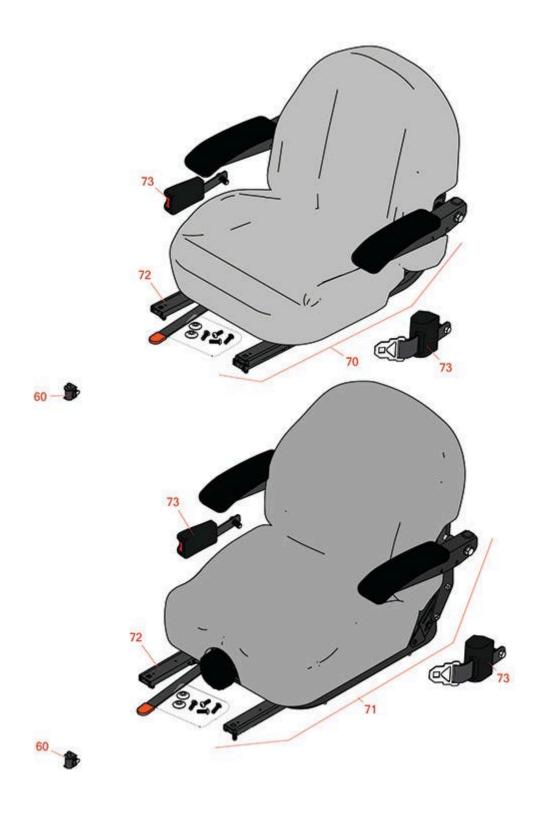

## Replaces Exmark Lazer Z X-Series Parts Zero Turn Mower with 96in Deck - Models LZX980EKC96RW0

Seat

|                                         | R&R<br>Part No. | OEM<br>Part No.                    | Description                                  | Qty<br>Req | Order<br>Quantity |
|-----------------------------------------|-----------------|------------------------------------|----------------------------------------------|------------|-------------------|
|                                         |                 |                                    |                                              |            |                   |
| 60                                      | R150229         | 82-2190                            | Switch - Operator Presence                   | 1          |                   |
| 70                                      | R750205         | 126-1366,<br>126-5801,<br>126-8290 | Seat - Light Grey Deluxe w/Arms & Track Set  | 1          |                   |
| 71                                      | R750210         | 116-8912                           | Seat - Light Grey Deluxe w/Arms w/Suspension | 1          |                   |
| Tech Note: INCL SUSPENSION & TRACK SET: |                 |                                    |                                              |            |                   |
| 72                                      | R109-9801       | 109-9801                           | Seat Track Set                               | 1          |                   |
| 73                                      | R109-9805       | 109-9805                           | Seat Belt Kit                                | 1          |                   |