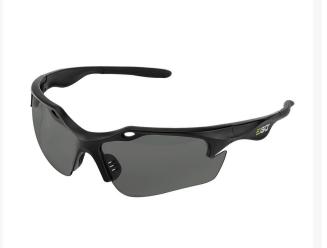

## Details

EGO safety glasses meet ANSI Z87.1 standards and provide 99.9% UV protection and are scratch resistant and are scratch resistant. Sport-inspired, streamlined design and rubber touch points ensure a comfortable fit for men and women. Grey Lens

- High-quality polycarbonate lenses are hardcoated to resist scratching and impact, and provide 99.9% UV protection
- Gray lenses provide better vision in sunny conditions
- Sport-inspired design
- Soft rubber temple tip and nosepiece are designed for a secure and comfortable fit
- Soft rubber temple tip and nosepiece are designed for a secure and comfortable fit
- Gray Lens