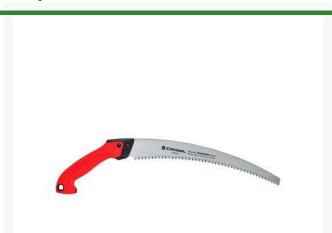

## **Corona Razortooth Prunng Saw - 14in** RCRS16020

## **Details**

RazorTOOTH technolog removes 2X more material per pull sroke than conventional blades resulting in extremely fast and efficient cuttng. The 3 sided razor teeth, made of high carbon steel, cut up to an 8in diameter branch. The chrome-plated blade reduces friction and the impulse hardened teeth extend tool life. Enjoy the ergonomic handle with pistol grip, reducing hand slippage and hand fatigue. 14in blade

- Ideal for large branches
- 2X faster cut with RazorTOOTH Saw technology
- 3-sided impulse-hardened teeth stay sharp longer
- Replaceable, 14 in taper-ground blade
- Curved-blade design for faster cutting
- Ergonomically designed, co-molded handle