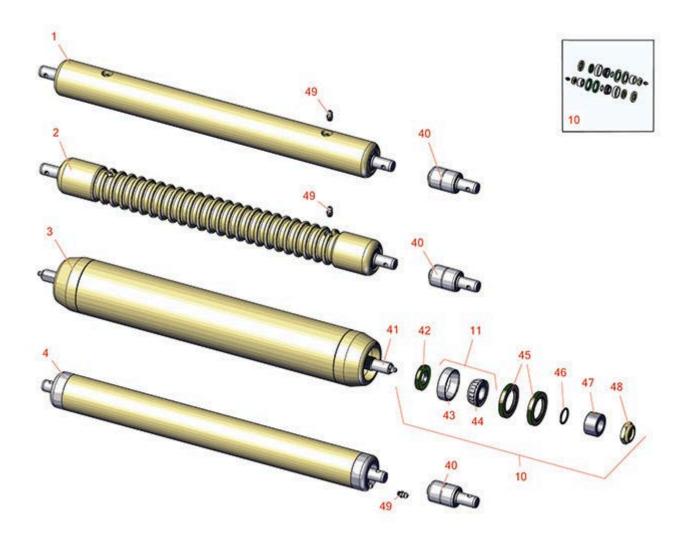

## Replaces John Deere 180 E-Cut Hybrid Walk-Behind Greens Mower Parts

Cutting Unit Rollers

|       | R&R<br>Part No.                                                                                                                                                                       | OEM<br>Part No.                   | Description                              | Qty<br>Req | Order<br>Quantity |  |  |  |
|-------|---------------------------------------------------------------------------------------------------------------------------------------------------------------------------------------|-----------------------------------|------------------------------------------|------------|-------------------|--|--|--|
| Rolle | rs                                                                                                                                                                                    |                                   |                                          |            |                   |  |  |  |
| 1     | RAMT2786                                                                                                                                                                              | AMT2786,<br>AMT2981               | Roller - Smooth Solid Steel              | 1          |                   |  |  |  |
|       | Tech Note: Machined from solid steel, this heavy weight roller uses greasable "water-pump" style bearings.:                                                                           |                                   |                                          |            |                   |  |  |  |
| 2     | RAMT2784                                                                                                                                                                              | AMT2979                           | Roller - Grooved Machined<br>Solid Steel | 1          |                   |  |  |  |
|       | Tech Note: Machined from solid steel, this heavy weight roller uses greasable "water-pump" style bearings.:                                                                           |                                   |                                          |            |                   |  |  |  |
| 3     | RTCA19509                                                                                                                                                                             | TCA19509                          | Roller - Smooth Tubular Steel            | 1          |                   |  |  |  |
|       | Tech Note: Constructed with a through shaft, this heavy duty roller uses greasable tapered bearings for extended life.:                                                               |                                   |                                          |            |                   |  |  |  |
| 4     | RTCA19656                                                                                                                                                                             | BM24203,<br>TCA19656              | Roller - Smooth Tubular Steel            | 1          |                   |  |  |  |
| Overl | naul Kits                                                                                                                                                                             |                                   |                                          |            |                   |  |  |  |
| 10    | RAET10632                                                                                                                                                                             | AET10632                          | Overhaul Kit - Roller                    | 1          |                   |  |  |  |
|       | Tech Note: Includes 4 ea: RET15755 Seal; 2 ea: R237-54 O-Ring, R253-122 Seal, R254-78 Bearing,<br>R254-79 Cup, R3296-15 Locknut, R471219 Grease Zerk, RET15726 Sleeve, RET15756 Seal: |                                   |                                          |            |                   |  |  |  |
| 11    | R500534                                                                                                                                                                               |                                   | Bearing - with Cup                       | 2          |                   |  |  |  |
| Othe  | Parts Available                                                                                                                                                                       |                                   |                                          |            |                   |  |  |  |
| 40    | RAA35741                                                                                                                                                                              | AA35741,<br>AET10129,<br>TCA22836 | Bearing                                  | 2          |                   |  |  |  |
|       | Tech Note: 1/4" Side Hole:                                                                                                                                                            |                                   |                                          |            |                   |  |  |  |
| 41    | RTCU26890                                                                                                                                                                             | TCU26890                          | Shaft - Roler                            | 1          |                   |  |  |  |
| 42    | RET15756                                                                                                                                                                              | ET15756,<br>MT1739,<br>MT739      | Seal                                     | 2          |                   |  |  |  |

## Replaces John Deere 180 E-Cut Hybrid Walk-Behind Greens Mower Parts

Cutting Unit Rollers

|    | R&R<br>Part No.                                                         | OEM<br>Part No.              | Description                | Qty<br>Req | Order<br>Quantity |  |  |  |
|----|-------------------------------------------------------------------------|------------------------------|----------------------------|------------|-------------------|--|--|--|
| 43 | R254-79                                                                 | JD8226                       | Cup - Bearing              | 2          |                   |  |  |  |
|    | Tech Note: Use R254-79M installation mandrel to properly install race.: |                              |                            |            |                   |  |  |  |
| 44 | R254-78                                                                 | JD8188                       | Tapered Bearing Cone       | 2          |                   |  |  |  |
| 45 | RET15755                                                                | ET15755                      | Seal - Oil                 | 4          |                   |  |  |  |
| 46 | R237-54                                                                 | U46731,<br>U6731             | O-Ring - Small             | 2          |                   |  |  |  |
| 47 | RET15726                                                                | ET15726,<br>RET15726         | Sleeve - Wear Hardened     | 2          |                   |  |  |  |
| 48 | R3296-15                                                                | N101345                      | Locknut - 3/4-16 Nylon Jam | 2          |                   |  |  |  |
| 49 | R302-5                                                                  | JD7797,<br>JD7842,<br>JD7844 | Fitting - Grease           | 2          |                   |  |  |  |