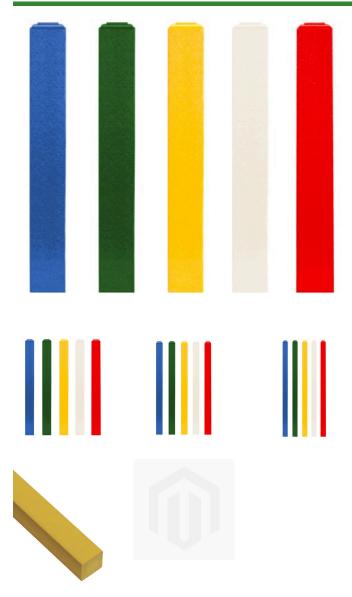

## **Options**

| Length | 12 in  |
|--------|--------|
|        | 32 in  |
|        | 18 ln  |
|        | 24 in  |
| Color  | Red    |
|        | White  |
|        | Green  |
|        | Blue   |
|        | Yellow |