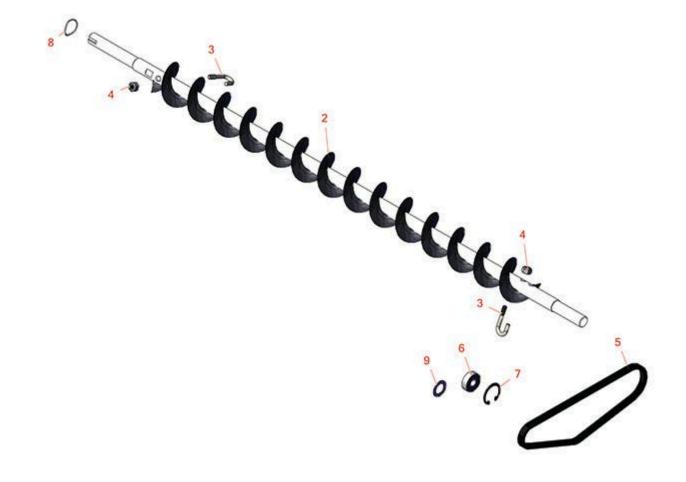

## **Replaces Toro Greensmaster 3050 Parts**

Dethatcher Unit - Model 04479 Rear Roller Brush

|           | OEM<br>Part No.                                               | Description                                                                                                                                                                                                                                                                                    | Qty <b>Order</b><br>Req <b>Quantity</b>                                                                                                                                                                                                                                                                                                                                                                                               |
|-----------|---------------------------------------------------------------|------------------------------------------------------------------------------------------------------------------------------------------------------------------------------------------------------------------------------------------------------------------------------------------------|---------------------------------------------------------------------------------------------------------------------------------------------------------------------------------------------------------------------------------------------------------------------------------------------------------------------------------------------------------------------------------------------------------------------------------------|
| R105-6792 | 104-1829,<br>105-6792                                         | Brush - Rear Roller                                                                                                                                                                                                                                                                            | 1                                                                                                                                                                                                                                                                                                                                                                                                                                     |
| R104-1830 | 104-1830                                                      | Bolt - J                                                                                                                                                                                                                                                                                       | 2                                                                                                                                                                                                                                                                                                                                                                                                                                     |
| R3296-2   | 32127-10,<br>3296-2,<br>9157404                               | Nut - #10 Lock                                                                                                                                                                                                                                                                                 | 2                                                                                                                                                                                                                                                                                                                                                                                                                                     |
| R105-5720 | 105-5720                                                      | Belt - Poly V                                                                                                                                                                                                                                                                                  | 1                                                                                                                                                                                                                                                                                                                                                                                                                                     |
| R251-259  | 251-259,<br>251-307                                           | Bearing - Ball                                                                                                                                                                                                                                                                                 | 1                                                                                                                                                                                                                                                                                                                                                                                                                                     |
| R104-4727 | 104-4727                                                      | Ring - Retaining                                                                                                                                                                                                                                                                               | 1                                                                                                                                                                                                                                                                                                                                                                                                                                     |
| R115-7143 | 115-7143                                                      | Spring - Wave                                                                                                                                                                                                                                                                                  | 1                                                                                                                                                                                                                                                                                                                                                                                                                                     |
| R112-6957 | 112-6957                                                      | Washer - Hardened                                                                                                                                                                                                                                                                              | 2                                                                                                                                                                                                                                                                                                                                                                                                                                     |
|           | R104-1830  R3296-2  R105-5720  R251-259  R104-4727  R115-7143 | Part No.       Part No.         R105-6792       104-1829, 105-6792         R104-1830       104-1830         R3296-2       32127-10, 3296-2, 9157404         R105-5720       105-5720         R251-259       251-259, 251-307         R104-4727       104-4727         R115-7143       115-7143 | Part No.       Description         R105-6792       104-1829, 105-6792       Brush - Rear Roller         R104-1830       104-1830       Bolt - J         R3296-2       32127-10, 3296-2, 9157404       Nut - #10 Lock         R105-5720       105-5720       Belt - Poly V         R251-259, 251-307       Bearing - Ball         R104-4727       104-4727       Ring - Retaining         R115-7143       115-7143       Spring - Wave |