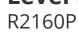

## Level Rake w/Handle - 36 in

## **Details**

Lightweight and slightly flexible, the 40in Level Rake follows minor ground contours without scarring. Designed for spreading and grading fine turf areas, the inner bars distribute top dressing material while the rear channel of the frame levels, providing a super-flat surface. This back and forth motion aids in the removal of stones and surface undulations. Ideal for ongoing general work.