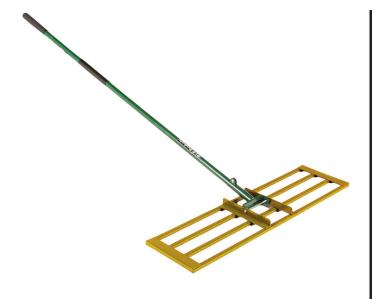

## Level Rake w/Handle - 40 in

## **Details**

Lightweight and slightly flexible, the 40in Level Rake follows minor ground contours without scarring. Designed for spreading and grading fine turf areas, the inner bars distribute top dressing material while the rear channel of the frame levels, providing a super-flat surface. This back and forth motion aids in the removal of stones and surface undulations. Ideal for ongoing general work.