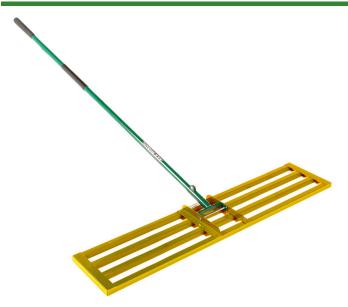

## Level Rake w/Handle - 48 in R2162P

## Details

Lightweight and slightly flexible, the 40in Level Rake follows minor ground contours without scarring. Designed for spreading and grading fine turf areas, the inner bars distribute top dressing material while the rear channel of the frame levels, providing a super-flat surface. This back and forth motion aids in the removal of stones and surface undulations. Ideal for ongoing general work.