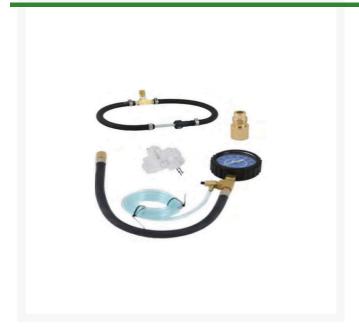

## Kawasaki Fuel Pres. Test Kit

RAK99969-6398

- Performs running, residual, rail and flow rate pressure tests.
- Kit includes adapters, hoses and fittings to test fuel injection systems.
- Professional dual scale gauge reads 0-100 PSI and 0-700 kPa with relief valve, and fuel discharge hose.
- All packaged in a professional, heavy-duty, blow molded carrying case.
- Noid light verifies signal to fuel injectors.