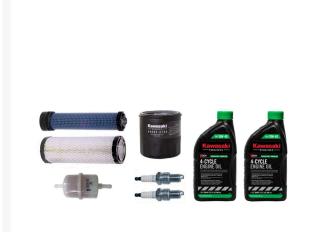

## Details

Kit Contains: 2 bottles of KTECH 10w40 4-Cycle Engine Oil, 1 oil filter (49065-0724), 1 fuel filter (49019-0031), 1 air filter - inner (11013-7045), 1 air filter - outer (11013-7044), 2 spark plugs (BPR4ES)