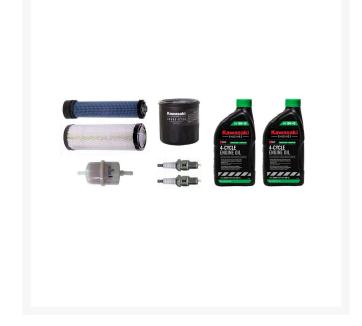

## **Details**

Kit Contains: 2 bottles of KTECH 10w40 4-Cycle Engine Oil, 1 oil filter (49065-0724), 1 fuel filter (49019-0031), 1 air filter - inner (11013-7045), 1 air filter - outer (11013-7044), 2 spark plugs (BPR5ES)