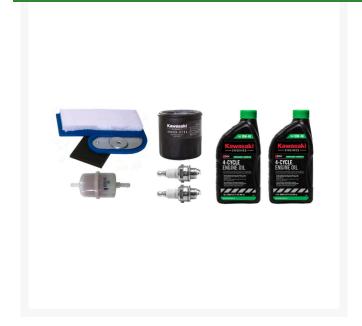

## **Details**

Kit Contains: 2 bottles of KTECH 10w40 4-Cycle Engine Oil, 1 oil filter (49065-0724), 1 fuel filter (49019-0031), 1 pre-filter (11013-7033), 1 air filter (11013-7002), 2 spark plugs (BPMR6A)