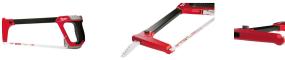

## Details

The Milwaukee 12" High Tension Hacksaw is designed to be the most durable, highest tension hacksaw available to professional users. The reinforced metal frame is up to 5X more durable than competitors and supports up 4X higher tension. A high leverage tension knob allows users to easily reach higher tension. An overmolded handle ensures secure grip and user comfort.