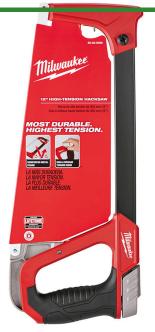

## Milwaukee 12in High Tension Hacksaw

RMW48-22-0050

## Details

The Milwaukee 12" High Tension Hacksaw is designed to be the most durable, highest tension hacksaw available to professional users. The reinforced metal frame is up to 5X more durable than competitors and supports up 4X higher tension. A high leverage tension knob allows users to easily reach higher tension. An overmolded handle ensures secure grip and user comfort.