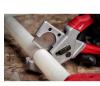

## **Milwaukee Tubing Cutter**

RMW48-22-4204

The Tubing Cutter offers you straighter, cleaner cuts. It features a replaceable V-shaped, double ground steel blade for clean perpendicular cuts and maximum tool life. The one-handed locking mechanism is designed for an easy-to-use lock for improved tool safety. This MILWAUKEE Tubing Cutter has an all-metal core for added durability on the jobsite. The Tubing Cutter has a 1" capacity for rubber, plastic, and PEX Tubing. It is for use with the Milwaukee Tubing Cutter Blade (48-22-4203). The tubing cutter tool is backed by Milwaukee's Limited Lifetime Warranty.