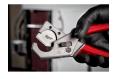

## **Milwaukee Tubing Cutter**

RMW48-22-4204

The Tubing Cutter offers you straighter, cleaner cuts. It features a replaceable V-shaped, double ground steel blade for clean perpendicular cuts and maximum tool life. The one-handed locking mechanism is designed for an easy-to-use lock for improved tool safety. This MILWAUKEE Tubing Cutter has an all-metal core for added durability on the jobsite. The Tubing Cutter has a 1" capacity for rubber, plastic, and PEX Tubing. It is for use with the Milwaukee Tubing Cutter Blade (48-22-4203). The tubing cutter tool is backed by Milwaukee's Limited Lifetime Warranty.