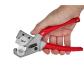

## **Milwaukee Tubing Cutter**

RMW48-22-4204

The Tubing Cutter offers you straighter, cleaner cuts. It features a replaceable V-shaped, double ground steel blade for clean perpendicular cuts and maximum tool life. The one-handed locking mechanism is designed for an easy-to-use lock for improved tool safety. This MILWAUKEE Tubing Cutter has an all-metal core for added durability on the jobsite. The Tubing Cutter has a 1" capacity for rubber, plastic, and PEX Tubing. It is for use with the Milwaukee Tubing Cutter Blade (48-22-4203). The tubing cutter tool is backed by Milwaukee's Limited Lifetime Warranty.