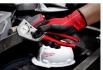

## **Milwaukee Tubing Cutter**

RMW48-22-4204

The Tubing Cutter offers you straighter, cleaner cuts. It features a replaceable V-shaped, double ground steel blade for clean perpendicular cuts and maximum tool life. The one-handed locking mechanism is designed for an easy-to-use lock for improved tool safety. This MILWAUKEE Tubing Cutter has an all-metal core for added durability on the jobsite. The Tubing Cutter has a 1" capacity for rubber, plastic, and PEX Tubing. It is for use with the Milwaukee Tubing Cutter Blade (48-22-4203). The tubing cutter tool is backed by Milwaukee's Limited Lifetime Warranty.