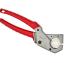

## **Milwaukee Tubing Cutter**

RMW48-22-4204

The Tubing Cutter offers you straighter, cleaner cuts. It features a replaceable V-shaped, double ground steel blade for clean perpendicular cuts and maximum tool life. The one-handed locking mechanism is designed for an easy-to-use lock for improved tool safety. This MILWAUKEE Tubing Cutter has an all-metal core for added durability on the jobsite. The Tubing Cutter has a 1" capacity for rubber, plastic, and PEX Tubing. It is for use with the Milwaukee Tubing Cutter Blade (48-22-4203). The tubing cutter tool is backed by Milwaukee's Limited Lifetime Warranty.