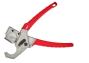

## **Milwaukee Tubing Cutter**

RMW48-22-4204

The Tubing Cutter offers you straighter, cleaner cuts. It features a replaceable V-shaped, double ground steel blade for clean perpendicular cuts and maximum tool life. The one-handed locking mechanism is designed for an easy-to-use lock for improved tool safety. This MILWAUKEE Tubing Cutter has an all-metal core for added durability on the jobsite. The Tubing Cutter has a 1" capacity for rubber, plastic, and PEX Tubing. It is for use with the Milwaukee Tubing Cutter Blade (48-22-4203). The tubing cutter tool is backed by Milwaukee's Limited Lifetime Warranty.