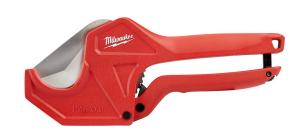

## Milwaukee 1-5/8in Ratcheting Pipe Cutter

RMW48-22-4210

## **Details**

The Milwaukee 1-5/8" ratcheting pipe cutter is engineered for straight, easy cuts. The piece point blade is designed to accurately pierce without crushing or cracking the pipe. The blade is constructed with stainless steel for long life and a durable cutting edge. Ergonomic handles ensure user comfort for all day use. An all-metal lock is integrated in the handle for easy one-handed operation.