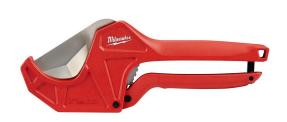

## Milwaukee 2-3/8in Ratcheting Pipe

**Cutter** RMW48-22-4215

The Milwaukee 2-3/8" ratcheting pipe cutter is engineered for straight, easy cuts. The piece point blade is designed to accurately pierce without crushing or cracking the pipe. The blade is constructed with stainless steel for long life and a durable cutting edge. Ergonomic handles ensure user comfort for all day use. An all-metal lock is integrated in the handle for easy one-handed operation.