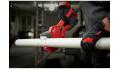

## Milwaukee 2-3/8in Ratcheting Pipe

**Cutter** RMW48-22-4215

The Milwaukee 2-3/8" ratcheting pipe cutter is engineered for straight, easy cuts. The piece point blade is designed to accurately pierce without crushing or cracking the pipe. The blade is constructed with stainless steel for long life and a durable cutting edge. Ergonomic handles ensure user comfort for all day use. An all-metal lock is integrated in the handle for easy one-handed operation.