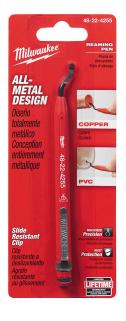

## Milwaukee Reaming Pen

The Milwaukee Reaming Pen provides easy deburring of copper tubing and PVC. The tool is constructed with an all-metal design for durability through demanding jobsite use. The blade is heat treated and black oxide coated for extended life. A slide resistant clip allows easy storage in the users pocket or tool bag for quick access.