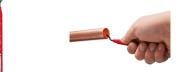

## Milwaukee Reaming Pen

The Milwaukee Reaming Pen provides easy deburring of copper tubing and PVC. The tool is constructed with an all-metal design for durability through demanding jobsite use. The blade is heat treated and black oxide coated for extended life. A slide resistant clip allows easy storage in the users pocket or tool bag for quick access.