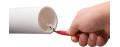

## Milwaukee Reaming Pen

The Milwaukee Reaming Pen provides easy deburring of copper tubing and PVC. The tool is constructed with an all-metal design for durability through demanding jobsite use. The blade is heat treated and black oxide coated for extended life. A slide resistant clip allows easy storage in the users pocket or tool bag for quick access.