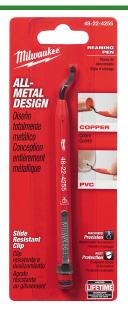

## Milwaukee Reaming Pen

RMW48-22-4255

## **Details**

The Milwaukee Reaming Pen provides easy deburring of copper tubing and PVC. The tool is constructed with an all-metal design for durability through demanding jobsite use. The blade is heat treated and black oxide coated for extended life. A slide resistant clip allows easy storage in the users pocket or tool bag for quick access.