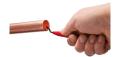

## **Details**

The Milwaukee Reaming Pen provides easy deburring of copper tubing and PVC. The tool is constructed with an all-metal design for durability through demanding jobsite use. The blade is heat treated and black oxide coated for extended life. A slide resistant clip allows easy storage in the users pocket or tool bag for quick access.