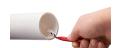

## **Details**

The Milwaukee Reaming Pen provides easy deburring of copper tubing and PVC. The tool is constructed with an all-metal design for durability through demanding jobsite use. The blade is heat treated and black oxide coated for extended life. A slide resistant clip allows easy storage in the users pocket or tool bag for quick access.