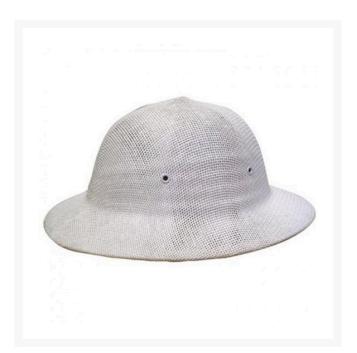

## Mesh Sun Helmet - White R5015

## Details

Classic mesh hat offers comfortable sun protection. Air flows through the mesh for ventilated circulation. Adjustable leather head band for increased comfort. Lacquered and water resistant. Available in khaki or white.

- Lacquered; water resistant
- Includes chin strap and sweatband
- Adjustable leather head band
- Air circulates through mesh