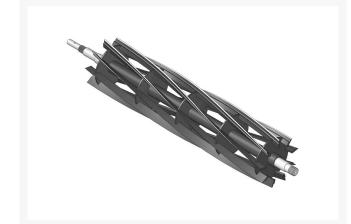

### Reel - 9 Blade LH R502767

### Details

R&R Reel blades are manufactured from high carbon-boron alloy steel and then hardened to RC46-49 to match the temper of our bedknives and original equipment bedknives. All R&R Reels are cylindrically ground on bearing surfaces and then relief ground. Reels are then precision computer balanced for extended bearing and reel life. R&R Products Reels are guaranteed against defects in material and workmanship for the life of the reel under normal use.