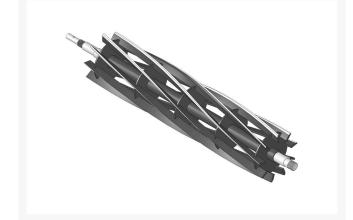

## Reel - 9 Blade Heavy Duty LH

#### Details

R&R Reel blades are manufactured from high carbon-boron alloy steel and then hardened to RC46-49 to match the temper of our bedknives and original equipment bedknives. All R&R Reels are cylindrically ground on bearing surfaces and then relief ground. Reels are then precision computer balanced for extended bearing and reel life. R&R Products Reels are guaranteed against defects in material and workmanship for the life of the reel under normal use.

- High Carbon-Boron Alloy Steel
- Cylindrically Ground on Bearing Surfaces
- Precision Computer Balanced