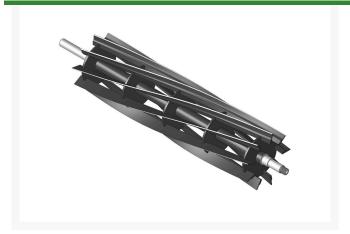

# Reel - 9 Blade R502768

#### **Details**

R&R Reel blades are manufactured from high carbon-boron alloy steel and then hardened to RC46-49 to match the temper of our bedknives and original equipment bedknives. All R&R Reels are cylindrically ground on bearing surfaces and then relief ground. Reels are then precision computer balanced for extended bearing and reel life. R&R Products Reels are guaranteed against defects in material and workmanship for the life of the reel under normal use.