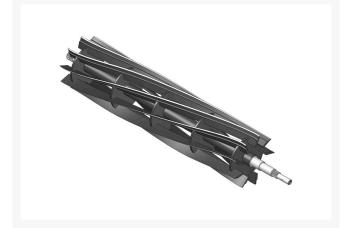

# **Reel - 9 Blade Heavy Duty RH/Rear**

## Details

R&R Reel blades are manufactured from high carbon-boron alloy steel and then hardened to RC46-49 to match the temper of our bedknives and original equipment bedknives. All R&R Reels are cylindrically ground on bearing surfaces and then relief ground. Reels are then precision computer balanced for extended bearing and reel life. R&R Products Reels are guaranteed against defects in material and workmanship for the life of the reel under normal use.

- High Carbon-Boron Alloy Steel
- Cylindrically Ground on Bearing Surfaces
- Precision Computer Balanced