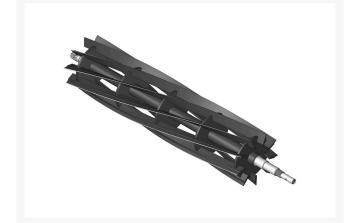

# Reel - 9 Blade LH

### Details

R&R Reel blades are manufactured from high carbon-boron alloy steel and then hardened to RC46-49 to match the temper of our bedknives and original equipment bedknives. All R&R Reels are cylindrically ground on bearing surfaces and then relief ground. Reels are then precision computer balanced for extended bearing and reel life. R&R Products Reels are guaranteed against defects in material and workmanship for the life of the reel under normal use.

- High Carbon-Boron Alloy Steel
- Cylindrically Ground on Bearing Surfaces
- Precision Computer Balanced