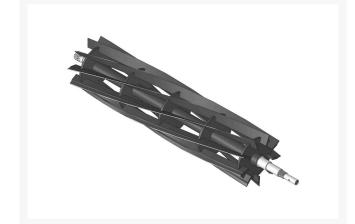

# Reel - 9 Blade Heavy Duty LH

#### Details

R&R Reel blades are manufactured from high carbon-boron alloy steel and then hardened to RC46-49 to match the temper of our bedknives and original equipment bedknives. All R&R Reels are cylindrically ground on bearing surfaces and then relief ground. Reels are then precision computer balanced for extended bearing and reel life. R&R Products Reels are guaranteed against defects in material and workmanship for the life of the reel under normal use.

- High Carbon-Boron Alloy Steel
- Cylindrically Ground on Bearing Surfaces
- Precision Computer Balanced