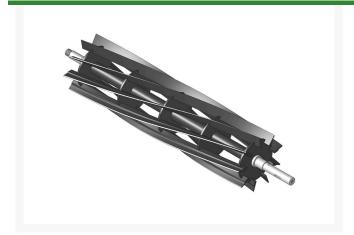

# Reel - 9 Blade R503206

#### **Details**

R&R Reel blades are manufactured from high carbon-boron alloy steel and then hardened to RC46-49 to match the temper of our bedknives and original equipment bedknives. All R&R Reels are cylindrically ground on bearing surfaces and then relief ground. Reels are then precision computer balanced for extended bearing and reel life. R&R Products Reels are guaranteed against defects in material and workmanship for the life of the reel under normal use.

- High Carbon-Boron Alloy Steel
- Cylindrically Ground on Bearing Surfaces
- Precision Computer Balanced