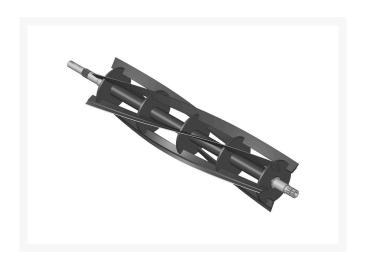

## Reel - 5 Blade LH

## **Details**

R&R Reel blades are expertly crafted from premium high carbon-boron alloy steel, heat-treated to perfectly complement both R&R and OEM bedknives. Each reel undergoes precision cylindrical grinding on bearing surfaces, followed by relief grinding for optimal performance. Advanced computer balancing ensures extended reel and bearing life. Backed by our lifetime guarantee against defects in materials and craftsmanship under normal use, R&R Reels deliver unmatched durability and cutting precision you can trust.

- Premium Construction: Made from high carbon-boron alloy steel and heat-treated to match R&R and OEM bedknives for superior performance.
- Precision Engineering: Cylindrically and relief ground, then computer balanced to maximize reel and bearing life.
- Lifetime Guarantee: Backed by a lifetime warranty against material and workmanship defects under normal use.