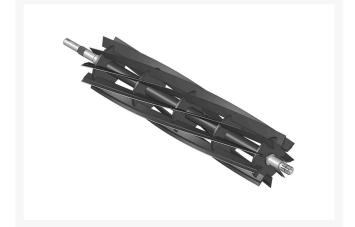

## Reel - 9 Blade Heavy Duty LH

### Details

R&R Reel blades are manufactured from high carbon-boron alloy steel and then hardened to RC46-49 to match the temper of our bedknives and original equipment bedknives. All R&R Reels are cylindrically ground on bearing surfaces and then relief ground. Reels are then precision computer balanced for extended bearing and reel life. R&R Products Reels are guaranteed against defects in material and workmanship for the life of the reel under normal use.

- High Carbon-Boron Alloy Steel
- Cylindrically Ground on Bearing Surfaces
- Precision Computer Balanced