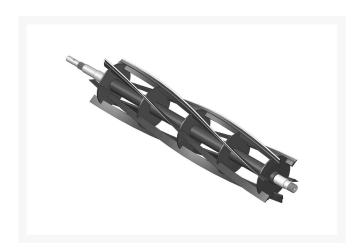

## Reel - 6 Blade LH R506610

## **Details**

R&R Reel blades are expertly crafted from premium high carbon-boron alloy steel, heat-treated to perfectly complement both R&R and OEM bedknives. Each reel undergoes precision cylindrical grinding on bearing surfaces, followed by relief grinding for optimal performance. Advanced computer balancing ensures extended reel and bearing life. Backed by our lifetime guarantee against defects in materials and craftsmanship under normal use, R&R Reels deliver unmatched durability and cutting precision you can trust.

- Premium Construction: Made from high carbon-boron alloy steel and heat-treated to match R&R and OEM bedknives for superior performance.
- Precision Engineering: Cylindrically and relief ground, then computer balanced to maximize reel and bearing life.
- Lifetime Guarantee: Backed by a lifetime warranty against material and workmanship defects under normal use.