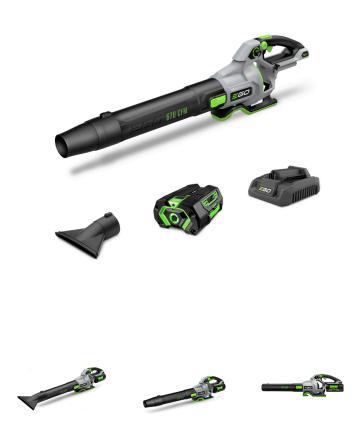

## EGO 670CFM Handheld Blower Kit - Includes 4.0AH Battery & 320w Charger w/1in Flat Nozzle & 1in Cone Nozzle

**RFGI B6703** 

## **Details**

The EGO POWER+ 670 CFM Blower delivers air speeds up to 180 MPH and 670 CFM to power through wet leaves, caked on grass, rocks, and other heavy debris. This cordless leaf blower delivers up to 80 minutes of runtime on a single charge with the recommended 56V 4.0Ah ARC Lithium battery. Its speed control dial allows you to adjust your airspeed from 250 to 530 CFM for ultimate control. Activate turbo mode to power through heavy debris with 670 CFM and 21N push force. The variable speed trigger includes a cruise control dial for consistent blowing. This leaf blower features a highefficiency brushless motor that delivers long runtimes, low vibrations, and an extended motor life. Turbine fan engineering, inspired by advanced aeronautics technology, performs better than premium gas leaf blowers. The included tapered and spread nozzles make clearing debris in all conditions easy, and IPX4 weather-resistant construction delivers protection from the elements. This quiet, lightweight, and compact electric leaf blower gets the job done faster and quieter than gas. Experience power without the noise, fuss, or fumes.

- Variable Speed 250 CFM to 530 CFM
- Turbo Button Delivers 670 CFM
- Maximum Air Velocity 180 MPH
- Delivers up to 80 Minutes Run Time on One Charge
- High Efficiency Brushless Motor
- IPX4 Weather-resistant Construction
- Includes Tapered & Spread Nozzle Attachments
- Ergonomic Design for Superb Balance & Comfort
- Compatible With All EGO 56V ARC Lithium Batteries