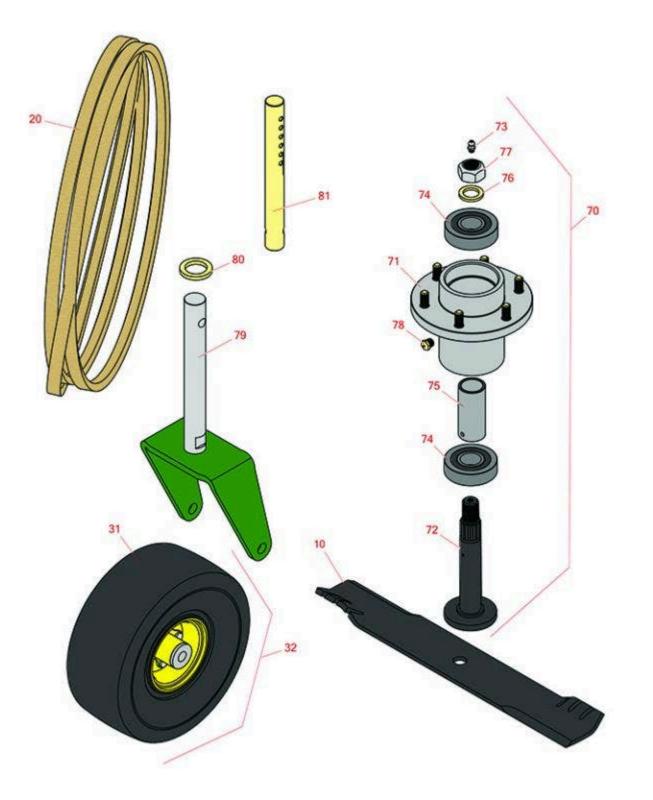

| R     | & R<br>ducts                  | <b>Replaces John Dee<br/>Commercial Walk-</b><br>Rotary Mower<br>36in Deck Parts | re WG36A<br>Behind Mower Parts                                                                                                                                                 |            |                   |
|-------|-------------------------------|----------------------------------------------------------------------------------|--------------------------------------------------------------------------------------------------------------------------------------------------------------------------------|------------|-------------------|
|       | R&R<br>Part No.               | OEM<br>Part No.                                                                  | Description                                                                                                                                                                    | Qty<br>Req | Order<br>Quantity |
| Rota  | ry Blades                     |                                                                                  |                                                                                                                                                                                |            |                   |
| 10    | RTCU29188                     | TCU29188                                                                         | Mower Blade - 18 in Mulcher                                                                                                                                                    | 2          |                   |
|       | blade with b<br>for a cleaner | etter mulching capabilities. Designed<br>cut and an aggressive blade angle t     | t option for those looking for a replacem<br>I with progressive geometry on the cuttin<br>o increase air flow for superior bagging o<br>fessional looking cut with any mower.: | g edge     |                   |
| Belts |                               |                                                                                  |                                                                                                                                                                                |            |                   |
| 20    | RTCA20750                     | TCA20750                                                                         | Belt - V                                                                                                                                                                       | 1          |                   |
| Tires | and Wheels                    |                                                                                  |                                                                                                                                                                                |            |                   |
| 31    | RTCU32225                     | TCA20508,<br>TCU32225                                                            | Tire - 9x3:50-4 Poly Smooth                                                                                                                                                    | 2          |                   |
| 32    | RTCA22217                     | TCA22217                                                                         | Tire & Wheel - 9x3.50-4<br>Smooth Poly                                                                                                                                         | 2          |                   |
| Othe  | r Parts Avail                 | ıble                                                                             |                                                                                                                                                                                |            |                   |
| 70    | RTCA20480                     | TCA20480                                                                         | Spindle Assy                                                                                                                                                                   | 2          |                   |
| 71    | RTCA20479                     | TCA20479                                                                         | Spindle Housing                                                                                                                                                                | 2          |                   |
| 72    | RTCU29122                     | TCU29122                                                                         | Shaft Spindle                                                                                                                                                                  | 2          |                   |
| 73    | R302-5                        | JD7797,<br>JD7842,<br>JD7844                                                     | Fitting - Grease                                                                                                                                                               | 2          |                   |
| 74    | RJD9467                       | JD9467                                                                           | Bearing                                                                                                                                                                        | 4          |                   |
| 75    | RTCU29463                     | TCU29463                                                                         | Spacer                                                                                                                                                                         | 2          |                   |
| 76    | RM82056                       | M82056                                                                           | Washer - 19.050 x 28.575 x<br>3.038 mm                                                                                                                                         | 2          |                   |
| 77    | RD24008                       | D24008                                                                           | Nut - 3/4-16 Top Lock All<br>Metal                                                                                                                                             | 2          |                   |
| 78    | R170714                       | E14814                                                                           | Fitting - Pressure Relief                                                                                                                                                      | 2          |                   |
|       |                               |                                                                                  |                                                                                                                                                                                |            |                   |

## Replaces John Deere WG36A Commercial Walk-Behind Mower Parts

Rotary Mower 36in Deck Parts

| ltem <b>R&amp;R</b><br>No <b>Part No.</b> | OEM<br>Part No. | Description | Qty <b>Order</b><br>Req <b>Quantity</b> |
|-------------------------------------------|-----------------|-------------|-----------------------------------------|
| 79 <b>RTCA20535</b>                       | TCA20535        | Yoke        | 2                                       |
| 80 RTCU29291                              | TCU29291        | Bushing     | 2                                       |
| 81 <b>RTCU29131</b>                       | TCU29131        | Rod - Front | 2                                       |