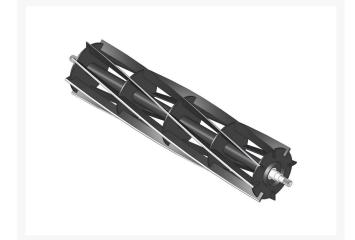

# Reel - 8 Blade R101916

### Details

R&R Reel blades are manufactured from high carbon-boron alloy steel and then hardened to RC46-49 to match the temper of our bedknives and original equipment bedknives. All R&R Reels are cylindrically ground on bearing surfaces and then relief ground. Reels are then precision computer balanced for extended bearing and reel life. R&R Products Reels are guaranteed against defects in material and workmanship for the life of the reel under normal use.

- High Carbon-Boron Alloy Steel
- Cylindrically Ground on Bearing Surfaces
- Precision Computer Balanced