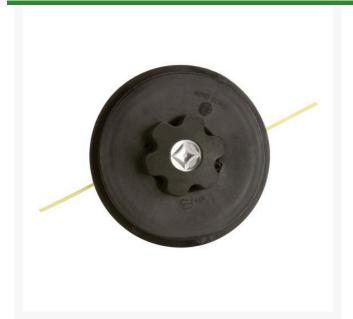

## **Details**

Commercial 4-1/2" Bump Feed trimmer heads of heavy duty materials for long lasting performance. Head kits include trimmer head and adapter bolts. Use with .095" trimmer lines.

M8 x 1.25 LH Male M8 x 1.25 LH Female M10 x 1.25 LH Male M10 x 1.25 LH Female

- Commercial 4-1/2 in Bump Feed Trimmer Head
- Heavy Duty Material
- Includes Trimmer Head and Adapter Bolts
- Use with .095 in. Trimmer Lines: M8 x 1.25 LH Male, M8 x 1.25 LH Female, M10 x 1.25 LH Male