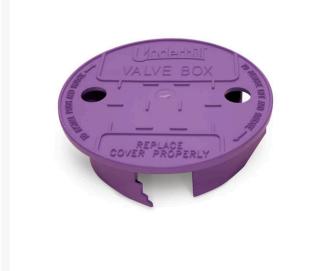

## **Underhill Versalid 10in Universal Valve Box Lid - Purple For Non-Potable Water**

Use RG247

## **Details**

An easy solution for broken or missing valve box lids No need to guess what brand of buried box and no need to dit it up to find out. The Versalid locking system fits all 10in round valve boxes. Features greater top-load strength and more UN-resistant than structural foam lids. Purple lids for nonportable/reclaimed water coordination . 10in. Purple

- Fits all 10in round valve boxes
- Universal fit
- Greater top-load strength and more UVresistant than structural foam kits
- Purple lid available for nonportable/reclaimed water coordination
- Purple

## Specifications

Manufacturer Color Lid Diameter

Underhill Purple 10 in