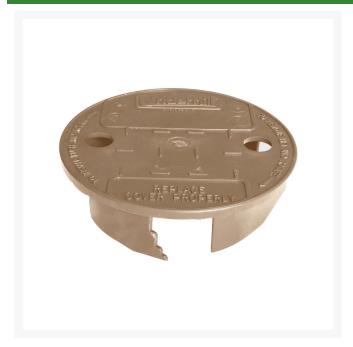

## **Underhill Versalid 10in Universal Valve Box Lid - Tan**

RG248

## **Details**

An easy solution for broken or missing valve box lids No need to guess what brand of buried box and no need to dit it up to find out. The Versalid locking system fits all 10in round valve boxes. Features greater top-load strength and more UN-resistant than structural foam lids. Tan valve box lid ideal for desertscapes or mulch areas. Tan

- Fits all 10in round valve boxes
- Universal fit
- Greater top-load strength and more UVresistant than structural foam lids
- Tan valve box lids ideal for desertscapes or mulch areas
- Tan