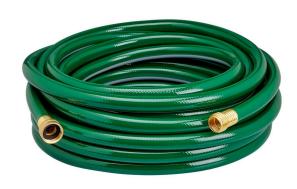

## Underhill Light Duty Silver Series Water Hose 5/8in x 50ft Length - 100 PSI Wp - 300 PSI Burst Strength

RGH58-050LW

## **Details**

This lightweight hose features a smooth finish, 300psi burst strength with 3/4in hose thread brass couplingsfor secure connection, making it perfect for light-duty use and light weight enough to make it very easy to handle. 300 Burst Pressure (100 operating pressure). 5/8in x 50ft. 5lb (2.27kg) Green

- 300psi burst strength with 100 operating presure
- Light duty with smooth finish
- 3/4in Hose thread brass couplings to ensure secure connection
- 5/8in x 50ft
- Green

## **Specifications**

Manufacturer Underhill
Color Green
Hose Length 50 ft
Weight (lbs) 5 lb

**Baber Turf Equipment Co.** Unit 6 / 10 Firth Street Auckland, 2113 09 294 6040

https://baber.rrproducts.com/