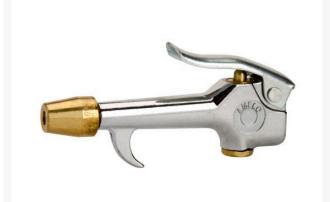

## Safety Blow Gun R5220

## Details

Tamper proof tip swivels cannot be removed. Tip pressure will not exceed 30 PSI when inlet pressure is 150 PSI or less. Installed restrictors reduce tip pressure to 30 PSI. 1/4" NPTF inlet and 1/8" outlet.

- Tamper-proof tip swivels cannot be removed
- Installed restrictors reduce tip pressure to 30 PSI
- 1/4" NPTF inlet and 1/8" outlet