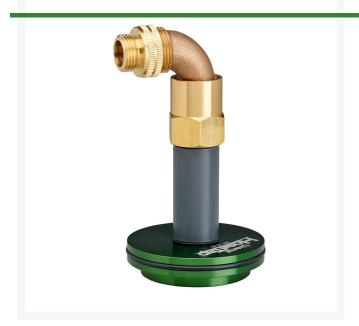

## **Details**

This Hose Tap provides a 3/4in hose connection anywhere you have Rain Bird Eagle 900 Series sprinklers. A fast connection when quick-couplers or hose bibs are not available. Includes an aircraft aluminum body (that won't break or wear out like plastic) anodized with sprinkler manufacturer color, o-ring riser, brass swivel and 3/4in adapter.

- Converts Rain Bird Eagle 900 Series sprinklers to Hose Tap
- Made of long-lasting anodized aircraft aluminum
- Color coded or easy identification
- Fast connection
- Hose swivels 360 degrees
- Hope Tap includes O-ring, riser, brass swivel and 3/4in adapter