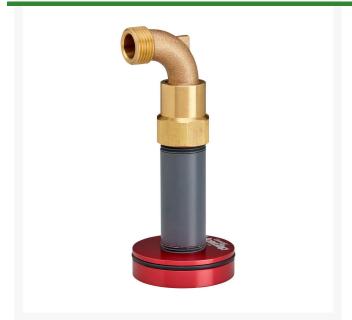

## **Details**

This Hose Tap provides a hose connection anywhere you have a Toro 1in electric, valve-in-head sprinkler, giving a fast connection when quick couplers or hose bibs are not available. Includes an aircraft aluminum body (that won't break or wear out like plastic), anodized with sprinkler manufacturer color, O-ring, riser, and 3/4in swivel. Adapter not included.

- Hose Tap with 3/4in swivel fits Toro 1in inlet golf sprinklers
- Made of long-lasting anodized aircraft aluminum
- Color coded for easy identification
- Includes 1in Hose Tap , 0-ring, riser, 3/4in brass swivel
- Adapter not included