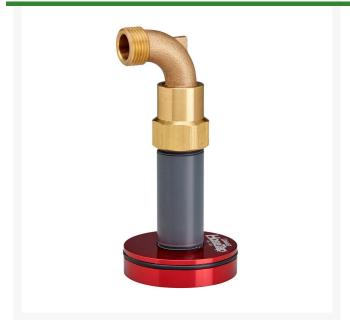

## **Details**

This Hose Tap provides a hose connection anywhere you have a Toro 1-1/2in electric, valve-inhead sprinkler, giving a fast connection when quick couplers or hose bibs are not available. Includes an aircraft aluminum body (that won't break or wear out like plastic), anodized with sprinkler manufacturer color, O-ring, riser, and 3/4in swivel. Adapter not included.

- Converts 1-1/2in Toro valve-in-head sprinkler to Hope Tap
- Made of long-lasting anodized aircraft aluminum
- Color coded for easy identification
- Hose Tap includdes O-ring, riser, and 3/4in swivel.
- Adapter not included