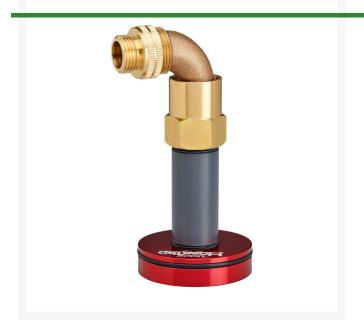

## **Details**

This Hose Tap provides a hose connection anywhere you have a 1-1/2in inlet Toro electric, valve-in-head sprinkler, making a fast connection when quick-couplers or hose bibs are not available. Hose Tap ncludes an aircraft aluminum body, that won't break or wear out like plastic, anodized with sprinkler manufacturer color, o-ring riser, 1in brass swivel and 3/4in adapter.

- Fits Toro electric, valve-in-head 1-1/2in inlet golf sprinklers
- Converts 1-1/2in Toro valve-in-head sprinklers to Hose Tap
- Made of long-lasting anodized aircraft aluminum
- Color coded for easy identification
- Fast connection, swivels up to 360 degrees
- Hose Tap includes O-ring, riser, 1-1/2in (26/34) brass swivel and 3/4in (20/27) adapter