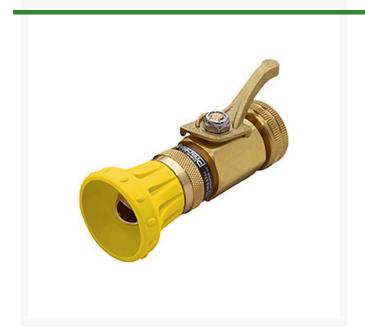

## Underhill Precision Rainbow Nozzle with Brass High Flow Control Valve and 3/4in MHT x 1in FHT Adapter

RGHN1500CV

## **Details**

The Precision Rainbow Nozzle Kit features a soft cone water pattern, 15 GPM at 80 PS,I ideal for watering delicate landscape areas, golf course greens and tees, and seed beds. Complete with brass high flow control valve with on/off switch and 3/4in MHT x 1in FHT hose adapter included. 15 GPM @ 80 PSI. Yellow

.

- Ideal for golf course greens, golf course tees, seedlings or flowerbeds
- Designed to resist plugging with grass clippings, sand and other debris that often clog conventional hose end nozzles.
- Constructed of durable brass & stainless steel components
- Delivers 15 GPM @ 80 PSI for delicate landscape areas
- Includes brass high flow control valve and on/off switch and 3/4in MHT x 1in FHT hose
- Yellow