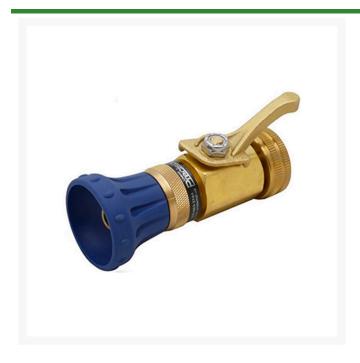

## **Details**

The Precision Cloudburst hose end nozzle is a high volume version of our popular Rainmaker greens syringe nozzle design. The Cloudburst delivers an increased volume of water (approximately 80% more) in the same broad fan pattern and large soft droplets as the Rainmaker. The open orifice design resists plugging with grass clippings and sand like most conventional shower nozzles. The Cloudburst was designed for quickly watering localized dry areas in fairways, or to "drench in" or apply wetting agents with a large volume of water. Irrigate without disturbing turf, dirt, seeds, etc., with the precise solution for hard watering applications. Includes a brass high flow control valve and 3/4in MHT x 1in FHT adapter. 35+ GPM Blue

- Quickly water localized dry areas
- Use to "Drench in" wetting agents or dry areas with a large volume of water
- Emits solid cone pattern
- Unique "fish mouth" design for uniform and even distribution
- Rubber tipped ends for longevity
- Solid brass, machined construction
- Includes 3/4in brass high flow control valve and adapter
- Flow rate 35+ GPM
- Blue

## **Specifications**

Manufacturer Underhill
Color Blue
Flow Rate 35 gpm
Inlet Size .75 in
Material Brass

**Baber Turf Equipment Co.**Unit 6 / 10 Firth Street Auckland, 2113
09 294 6040

https://baber.rrproducts.com/