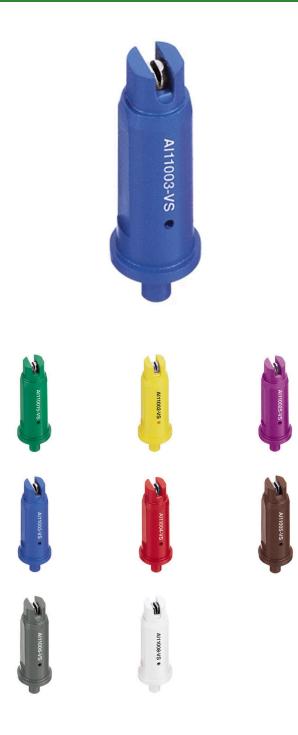

- Stainless steel insert produces a tapered edge flat spray pattern for uniform coverage in broadcast spraying.
- Air induction spray tip, producing large airfilled droplets through the use of a Venturi air aspirator more resistant to drift.
- Available in 80 or 110 spray angles with a Polymer insert holder and pre-orifice with VisiFlo color-coding.
- Automatic spray alignment with 114443A-\*-CELR Quick TeeJet cap and gasket.

#### Options

Nozzle Capacity Size Brown Red Blue Lilac White Yellow

White Yellow Grey Green

Nozzle Material Code Stainless Steel