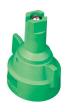

## AIC TeeJet Air Induction Flat Spray Nozzle - 110 degree

- Produces a 110 tapered edge flat spray pattern for uniform coverage in broadcast spraying applications.
- Air induction spray tip, producing large airfilled droplets through the use of a Venturi air aspirator more resistant to drift.
- Al TeeJet nozzle molded into Quick TeeJet cap provides automatic spray alignment.
- Available with a polymer insert holder with stainless steel (015-15 capacities), ceramic (025-05 capacities) or polymer (02-10 capacities) inserts.
- Includes tightly fitting gasket that stays put and assures a good seal.

## **Options**

Nozzle Capacity Size White

Green Brown Blue Red Light Blue Lilac Grey

Yellow

Nozzle Material Code Stainless Steel

**Baber Turf Equipment Co.** Unit 6 / 10 Firth Street Auckland, 2113 09 294 6040