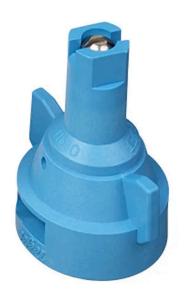

## AIC TeeJet Air Induction Flat Spray Nozzle - 110 degree

- Produces a 110 tapered edge flat spray pattern for uniform coverage in broadcast spraying applications.
- Air induction spray tip, producing large airfilled droplets through the use of a Venturi air aspirator more resistant to drift.
- Al TeeJet nozzle molded into Quick TeeJet cap provides automatic spray alignment.
- Available with a polymer insert holder with stainless steel (015-15 capacities), ceramic (025-05 capacities) or polymer (02-10 capacities) inserts.
- Includes tightly fitting gasket that stays put and assures a good seal.

## **Options**

Nozzle Capacity Size White

Green Brown Blue Red Light Blue Lilac Grey

Yellow

Nozzle Material Code Stainless Steel

**Baber Turf Equipment Co.** Unit 6 / 10 Firth Street Auckland, 2113 09 294 6040