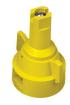

## AIC TeeJet Air Induction Flat Spray Nozzle - 110 degree

- Produces a 110 tapered edge flat spray pattern for uniform coverage in broadcast spraying applications.
- Air induction spray tip, producing large airfilled droplets through the use of a Venturi air aspirator more resistant to drift.
- Al TeeJet nozzle molded into Quick TeeJet cap provides automatic spray alignment.
- Available with a polymer insert holder with stainless steel (015-15 capacities), ceramic (025-05 capacities) or polymer (02-10 capacities) inserts.
- Includes tightly fitting gasket that stays put and assures a good seal.

## **Options**

Nozzle Capacity Size White

Green Brown Blue Red Light Blue Lilac Grey

Yellow

Nozzle Material Code Stainless Steel

**Baber Turf Equipment Co.** Unit 6 / 10 Firth Street Auckland, 2113 09 294 6040