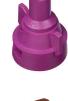

## AIC TeeJet Air Induction Flat Spray Nozzle - 110 degree

- Produces a 110 tapered edge flat spray pattern for uniform coverage in broadcast spraying applications.
- Air induction spray tip, producing large airfilled droplets through the use of a Venturi air aspirator more resistant to drift.
- Al TeeJet nozzle molded into Quick TeeJet cap provides automatic spray alignment.
- Available with a polymer insert holder with stainless steel (015-15 capacities), ceramic (025-05 capacities) or polymer (02-10 capacities) inserts.
- Includes tightly fitting gasket that stays put and assures a good seal.

## **Options**

Nozzle Capacity Size White

Green Brown Blue Red Light Blue Lilac Grey

Yellow

Nozzle Material Code Stainless Steel

**Baber Turf Equipment Co.** Unit 6 / 10 Firth Street Auckland, 2113 09 294 6040