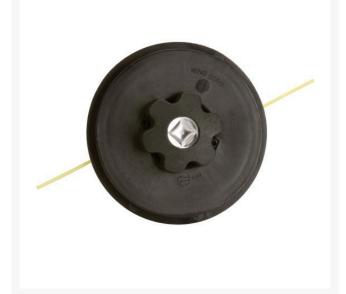

# Universal String Trimmer Head w/Adapters R103

### Details

Commercial 4-1/2" Bump Feed trimmer heads of heavy duty materials for long lasting performance. Head kits include trimmer head and adapter bolts. Use with .095" trimmer lines.

M7 x 1.0 LH Male M10 x 1.0 LH Female M10 x 1.25 LH Female

- Commercial 4-1/2 in Bump Feed Trimmer Head
- Heavy Duty Material
- Includes Trimmer Head and Adapter Bolts
- Use with .095 in. Trimmer Lines: M7 x 1.0 LH Male, M10 x 1.0 LH Female, M10 x 1.25 LH Female