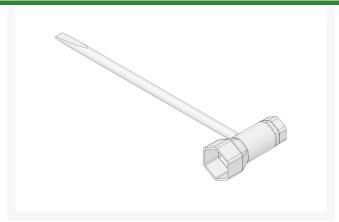

## **Details**

This 13mm x 19mm ((1/2 in. x 3/4 in.) Scrench tool is used for adjusting the chain tension on a chain saw, removing the spark plug and even accessing air filters and starters on many saws. The Scrench does the job of two wrenches and a screwdriver. It also works on many small gas engines and powered string trimmers and leaf blowers. Barrel Size 13x19mm (1/2 x 3/4 in.)