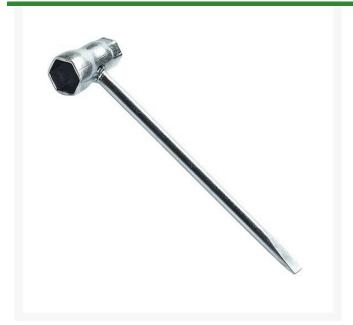

## **Details**

The Scrench Tool does the job of two wsrenches and a screwdriver. It is used for adjusting the chain tension on a chain saw, removing the spark plug and even accessing air filters and starters on many saws. Use on small gas engines, powered string trimmers and leaf blowers. Flat blade screwdriver. Fits Echo, Husqvarna, Jonsered, Partner, Poulan, Shindaiwa Stihl. 13 x 19mm.