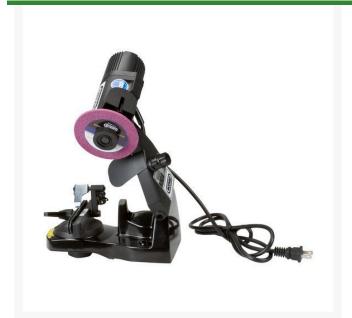

## Mini Bench Chain Grinder

R57-420

## **Details**

A durable machine, built with the quality and features needed for frequent, high volume chain sharpening. Sharpens round-ground 1/4", .325", 3/8" and .404" pitch chains. Powerful motor; easy-to-use controls. Internal light, excellent safety features. Single phase, 110V-AC, 60HZ, 3AMP, 285 watt electric motor. 3400 RPM direct drive motor; 38 horsepower motor.

Standard Replacement 3" Grinding Wheels

- Durable for high volume sharpening
- Sharpens round-ground 1/4", .325", 3/8" and .404" pitch chains
- Single phase, 110V-AC, 60 HZ, 3 AMP, 285
  Watt Electric Motor
- 3400 RPM. 38 HP motor
- Hydraulic vise lock available